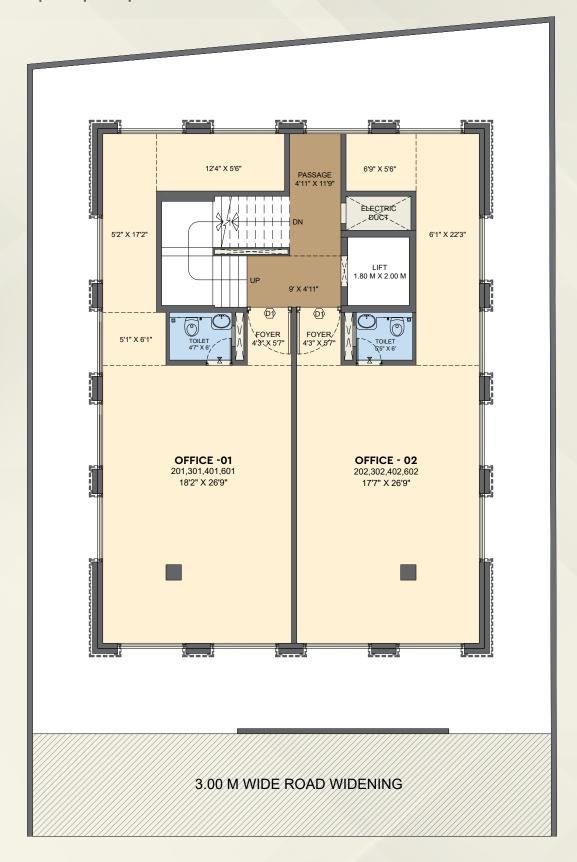

| OFFICE NO. | CARPET AREA | CARPET AREA |
|------------|-------------|-------------|
|            | ( SQ.M.)    | ( SQ.FT. )  |
| 1          | 67.55       | 727.1082    |
| 2          | 64.40       | 693.2016    |
| TOTAL      | 131.95      | 1420.31     |