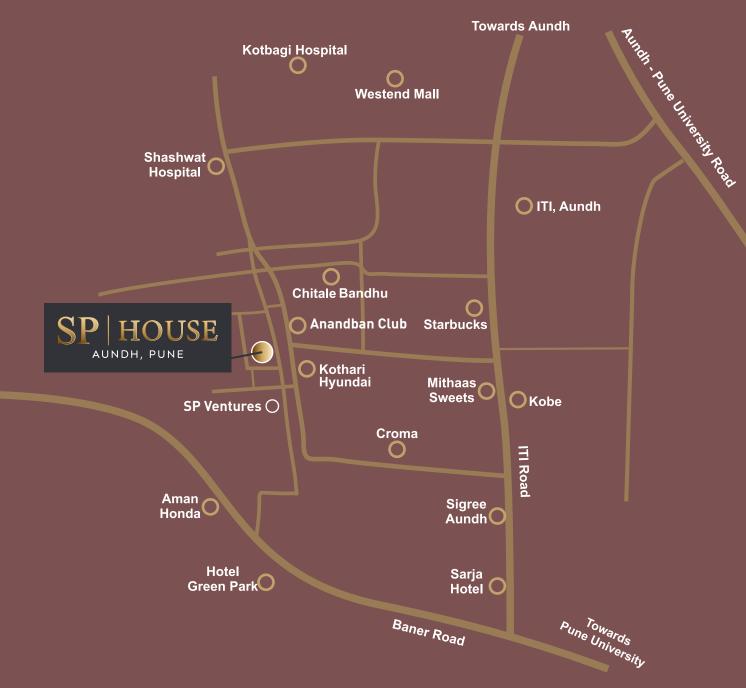

#### **EDUCATIONAL INSTITUTES**

- DAV Public School 3 min
- Sri Chaiatanya Junior College 3 min
- Industrial Training Institute 3 min
- Innocent Times School
- Little Mellennium Preschool

4 min

16 min

#### HEALTH \_

• Saishree Hospital 3 min • Sanjivani Hospital 5 min 5 min

6 min

10 min

- 9 M Hospitals
- AIMS hospital
- Jupiter Hospital

#### LIFESTYLE .

Westend Mall

- Yolkshire Aundh 2 min
- Subway 3 min
- DMart 3 min

4 min

• Hotel Green Park 5 min