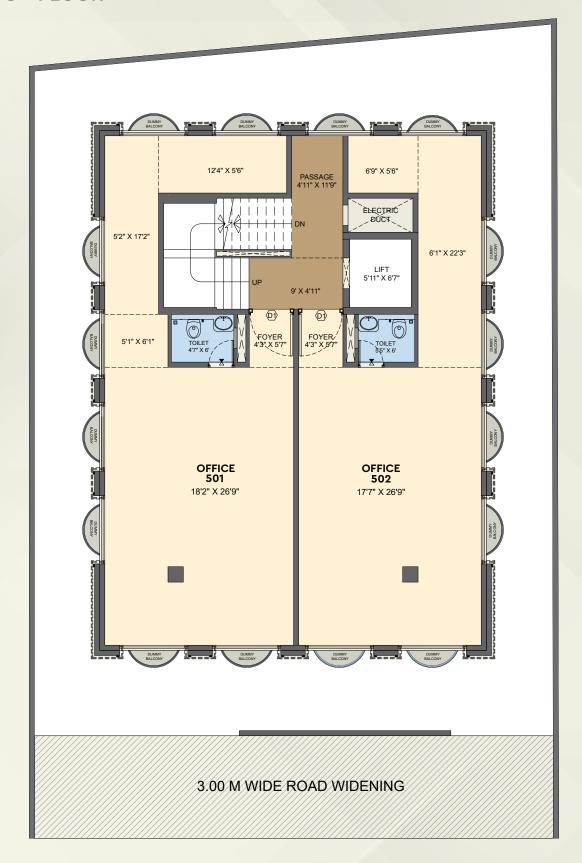

| OFFICE NO. | CARPET AREA | CARPET AREA |
|------------|-------------|-------------|
|            | ( SQ.M.)    | ( SQ.FT. )  |
| 1          | 67.55       | 727.1082    |
| 2          | 64.40       | 693.2016    |
| TOTAL      | 131.95      | 1420.31     |