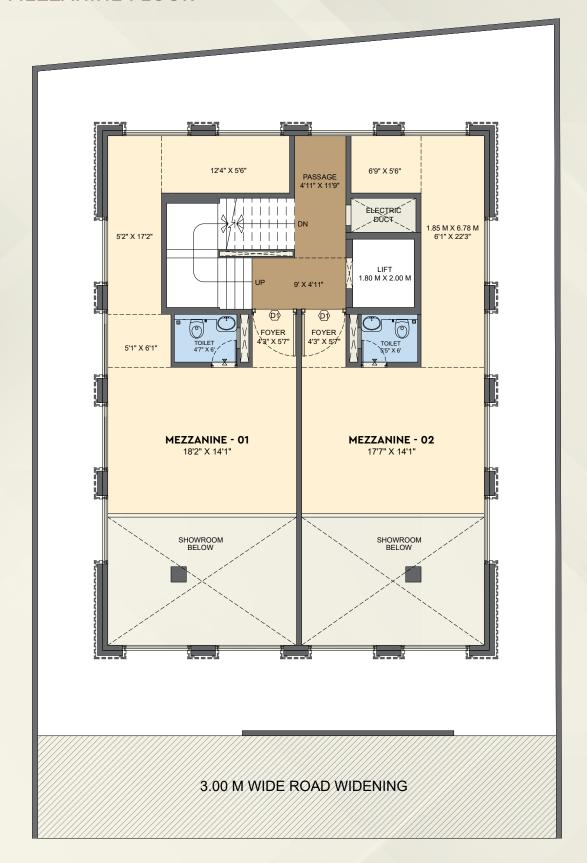

| MEZZANINE<br>NO. | CARPET AREA | CARPET AREA |
|------------------|-------------|-------------|
|                  | ( SQ.M.)    | (SQ.FT.)    |
| 1                | 46.27       | 498.0503    |
| 2                | 43.81       | 471.5708    |
| TOTAL            | 90.08       | 969.62      |