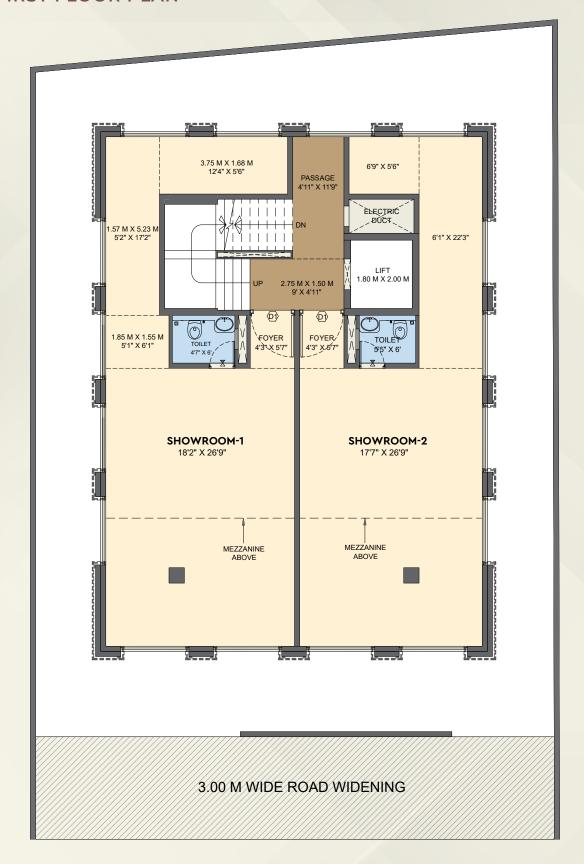

# A PERFECT SPACE —— FOR YOUR —— BUSINESS TO THRIVE

| SHOWROOM<br>NO. | CARPET AREA | CARPET AREA |
|-----------------|-------------|-------------|
|                 | ( SQ.M.)    | ( SQ.FT. )  |
| 1               | 67.55       | 727.1082    |
| 2               | 64.40       | 693.2016    |
| TOTAL           | 131.95      | 1420.31     |